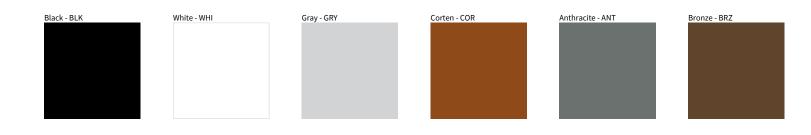

## ASTER RECESSED COLOR FINISH CHART

| PROJECT  |  |
|----------|--|
| IYPE     |  |
| NOTES    |  |
| QUANTITY |  |
| DATE     |  |

Digital: Not all screens are calibrated the same, and therefore, colors will appear differently between screens.

Physical: When texture is involved, there will be variations in color, character and tone within a product series and between product families.

Zaneen Group Inc. © 2024, T 1800-388-3382, F 416-247-9319, www.zaneen.com